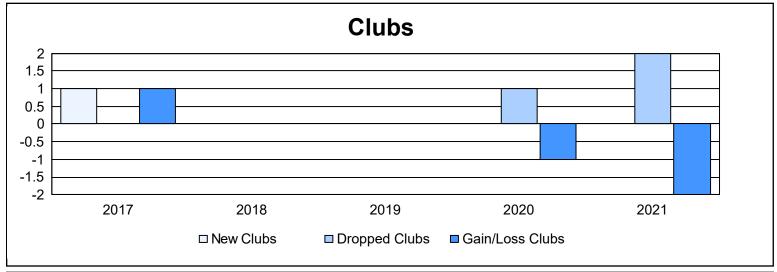

District 6 NE As of June 2021 Cumulative

| Year      | New<br>Clubs | Dropped<br>Clubs | Gain/<br>Loss<br>Clubs | New<br>Members | Charter<br>Members | Reinstate<br>Members | Transfer<br>Members | Total<br>Member<br>Added | Total<br>Members<br>Dropped | Gain/<br>Loss<br>Members |
|-----------|--------------|------------------|------------------------|----------------|--------------------|----------------------|---------------------|--------------------------|-----------------------------|--------------------------|
| 2016-2017 | 1            | 0                | 1                      | 105            | 21                 | 5                    | 12                  | 143                      | 123                         | 20                       |
| 2017-2018 | 0            | 0                | 0                      | 100            | 0                  | 14                   | 3                   | 117                      | 128                         | -11                      |
| 2018-2019 | 0            | 0                | 0                      | 80             | 1                  | 14                   | 0                   | 95                       | 164                         | -69                      |
| 2019-2020 | 0            | 1                | -1                     | 75             | 0                  | 5                    | 2                   | 82                       | 110                         | -28                      |
| 2020-2021 | 0            | 2                | -2                     | 62             | 0                  | 11                   | 3                   | 76                       | 148                         | -72                      |
| Average   | 0            | 1                | 0                      | 84             | 4                  | 10                   | 4                   | 103                      | 135                         | -32                      |